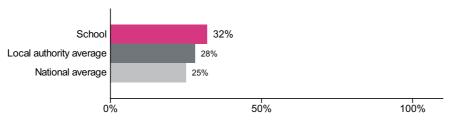

#### Percentage achieving greater depth in reading

Number of pupils = 31

Percentage achieving greater depth in reading