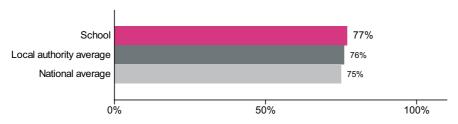

#### Percentage achieving the expected standard or higher in reading

Number of pupils = 31

Percentage achieving the expected standard or higher in reading