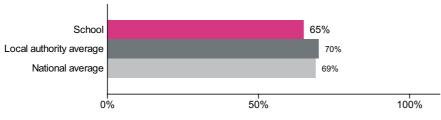

### Percentage achieving the expected standard or higher in writing

Number of pupils = 31

Percentage achieving the expected standard or higher in writing