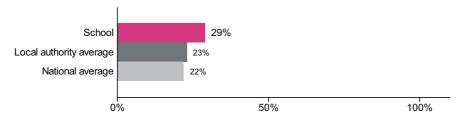

#### Percentage achieving greater depth in reading

Number of pupils = 31

Percentage achieving greater depth in reading