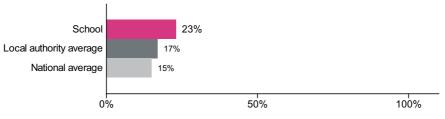

### Percentage achieving greater depth in writing

Number of pupils = 31

Percentage achieving greater depth in writing