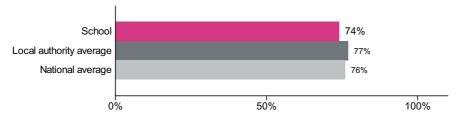

#### Percentage achieving the expected standard or higher in reading

Number of pupils = 31

Percentage achieving the expected standard or higher in reading